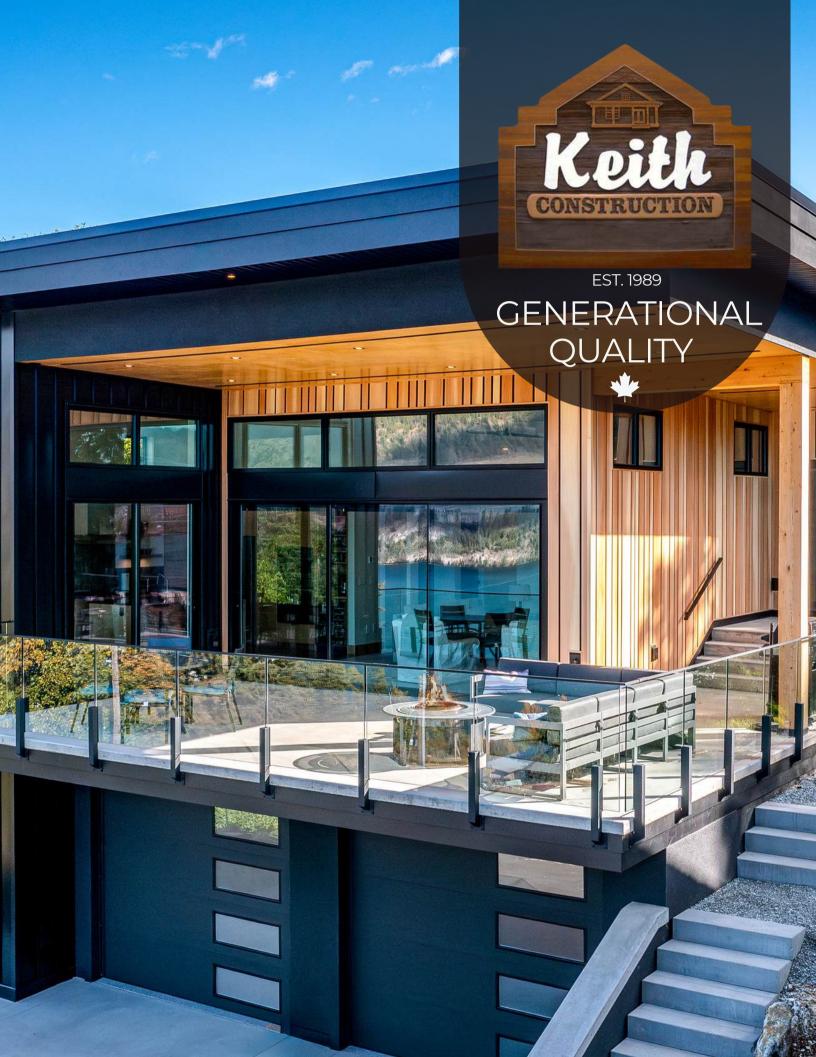

# Family Story 3RD GENERATION FAMILY BUSINESS

Keith Construction is a third-generation, family-owned and operated company that has been building custom homes and delivering exceptional renovations around Vernon, BC, for over 30 years. The company's deep roots in the community have shaped its unwavering commitment to relationships, quality and craftsmanship.

The company is now led by brothers Bryce and Colton; who began with Engineering degrees and gained experience working in commercial construction before joining the team. Keith Construction continues to honor its family heritage while also professionally building for the future.

Specializing in custom, energyefficient homes, we blend innovation with tradition to create homes that stand the test of time. Our dedication to building longterm relationships with clients, trades, and suppliers ensures every project is handled with care and precision. By continuously refining processes and embracing education and new technologies, Keith Construction maintains its reputation for efficient planning, superior quality control, and exceptional client service.